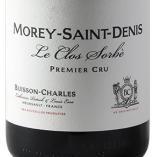

## **Domaine Buisson-Charles** Morey-Saint-Denis 1er Cru Clos Sorbè

**APPELLATION** Morey Saint Denis ler Cru

**SUB-REGION** Côte de Beaune

**GRAPE VARIETY** 100% Pinot Noir

**FARMING** Sustainable, Organic, Vegan

**SOIL** Clay-limestone

**VINEYARDS & VITICULTURE** From juice purchased at the time of pressing, so fermentation, aging and all besides vineyard work is under their watch.